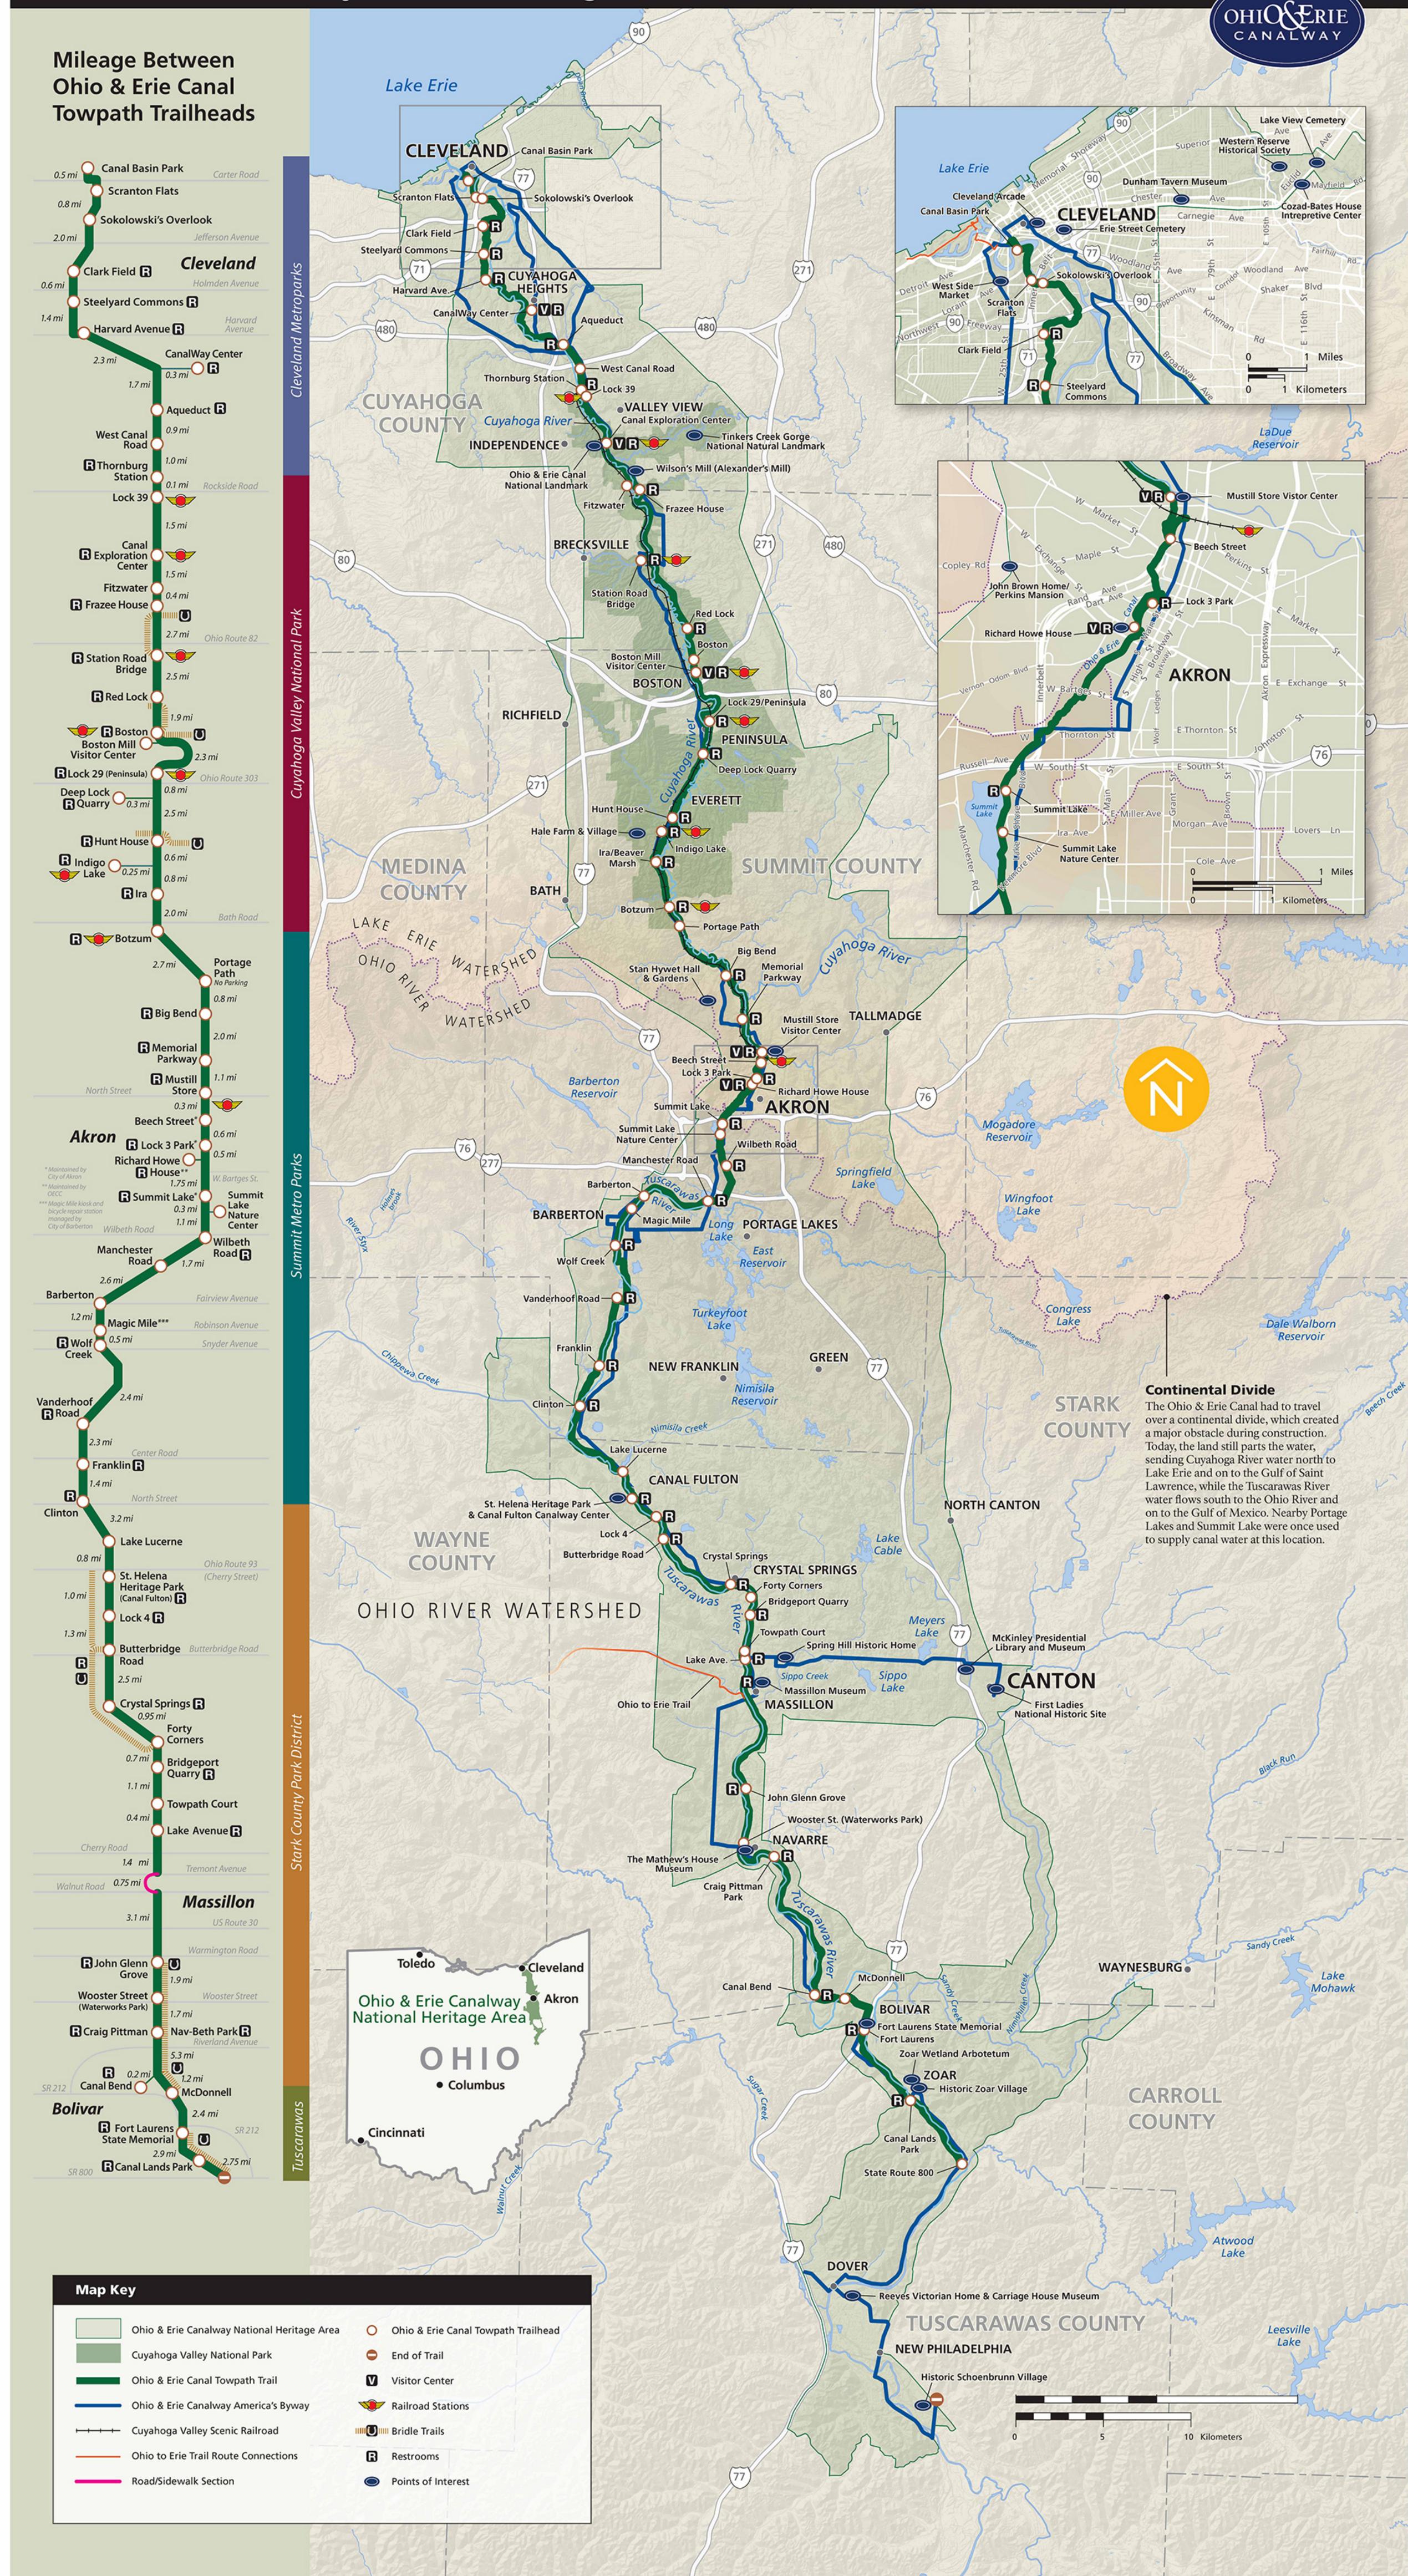

## TOWPATH TRAILHEADS MANAGED BY SUMMIT METRO PARKS

**BOTZUM** 2928 Riverview Rd., Akron, 44313

## Ohio & Erie Canalway National Heritage Area

**BIG BEND** 1337 Merriman Rd., Akron, 44313

**MEMORIAL PARKWAY** 499 Memorial Pkwy., Akron, 44310

**MUSTILL STORE** 57 W. North St., Akron, 44304

**SUMMIT LAKE NATURE CENTER** 411 Ira Ave., Akron, 44301

**WILBETH ROAD** 392 W. Wilbeth Rd., Akron, 44301

**MANCHESTER ROAD** 2740 Manchester Rd., Akron, 44314

**BARBERTON** 5 Fairview Ave., Barberton, 44203

### **WOLF CREEK**

33 Snyder Ave., Barberton, 44203

**VANDERHOOF ROAD** 2445 Vanderhoof Rd., New Franklin, 44203

**FRANKLIN** 2328 Center Rd., New Franklin, 44216

**CLINTON** 2749 North St., Clinton, 44216