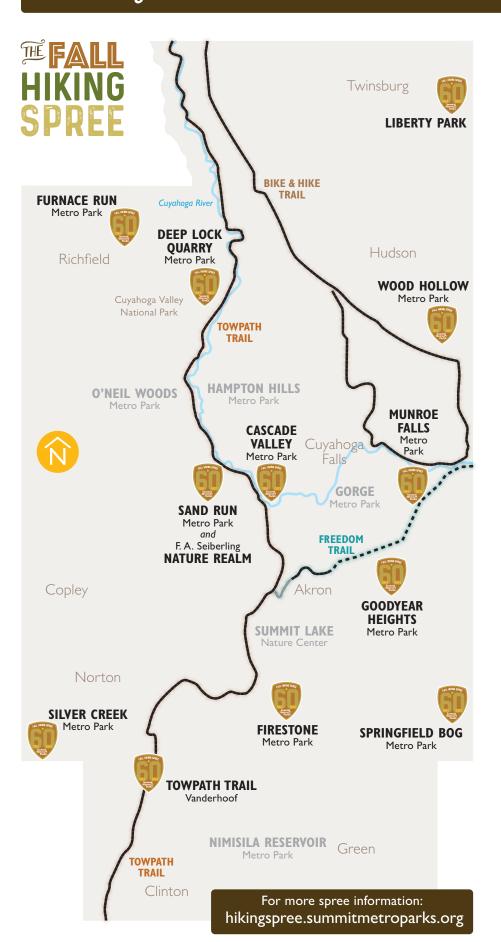

# **HIKING SPREE TRAIL LOCATIONS**

#### TOWPATH Trail

Vanderhoof Trailhead (south to Center Rd.) 2445 Vanderhoof Rd., New Franklin 44203

#### CASCADE VALLEY Metro Park

Oxbow Trail / Oxbow Area 1061 Cuyahoga St., Akron 44313

## DEEP LOCK QUARRY Metro Park

**Quarry Trail**5779 Riverview Rd., Peninsula 44264

#### FIRESTONE Metro Park

Redwing Trail / Tuscarawas Area 2620 Harrington Rd., Akron 44319

#### FURNACE RUN Metro Park

Old Mill Trail / Brushwood Area 4955 Townsend Rd., Richfield 44286

## GOODYEAR HEIGHTS Metro Park

Alder Trail / Pioneer Shelter Area 550 Frazier Ave., Akron 44305

## LIBERTY PARK

Black Bear Trail / Twinsburg Ledges Area 9999 Liberty Rd., Twinsburg 44087

# MUNROE FALLS Metro Park

**Meadow Trail / Tallmadge Meadows Area** 1088 North Ave., Tallmadge 44278

## F.A. Seiberling NATURE REALM

🛕 Seneca Trail

1828 Smith Rd., Akron 44313

## SAND RUN Metro Park

Mingo Trail / Wadsworth Area 1400 Sand Run Pkwy., Akron 44313

## SILVER CREEK Metro Park

Pheasant Run Trail / Pheasant Run Area 5000 Hametown Rd., Norton 44203

## SPRINGFIELD BOG Metro Park

A Prairie Trail

1400 Portage Line Rd., Springfield Twp. 44312

## WOOD HOLLOW Metro Park

A Downy Loop Trail

2121 Barlow Rd., Hudson 44236