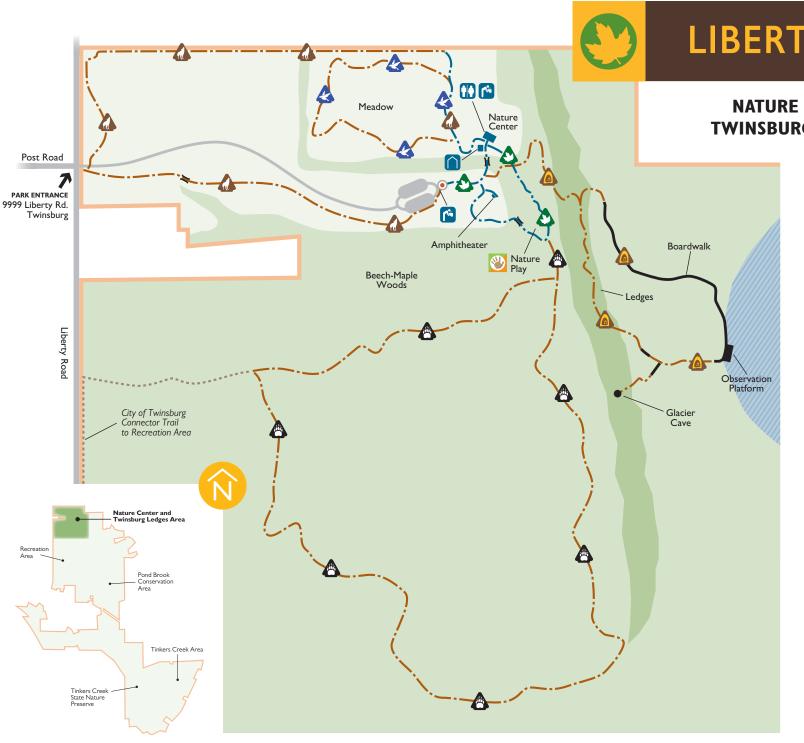

## NATURE CENTER AND TWINSBURG LEDGES AREA

Trailhead

Black Bear Trail 2.1 miles: Moderate

**Bluebird Trail**0.6 mile: Easy

Coyote Run Trail 1.2 miles: Easy

**Ledges Trail**1.1 miles: Moderate

**Maple Loop Trail** 0.25 mile: Easy/Accessible

Nature Play Build, hop, discover!

Restrooms

Drinking Water

Open-air Shelter

Amenities in blue indicate accessibility