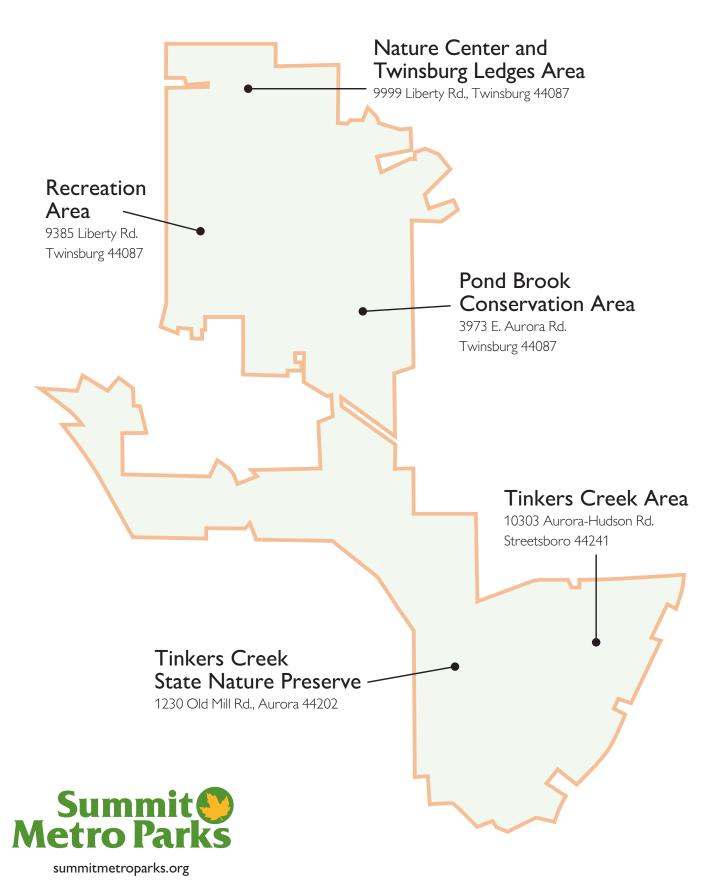

## NATURE CENTER AND TWINSBURG LEDGES AREA



Trailhead



















Black Bear Trail 2.1 miles: Moderate



**Bluebird Trail**0.6 mile: Easy



Coyote Run Trail 1.2 miles: Easy



**Ledges Trail**1.1 miles: Moderate



**Maple Loop Trail** 0.25 mile: Easy/Accessible



Nature Play Build, hop, discover!



Restrooms



Drinking Water



Open-air Shelter



Amenities in blue indicate accessibility







#### **RECREATION AREA**





Cannon Road









## POND BROOK CONSERVATION AREA



PARK ENTRANCE



Trail

Boardwalk

Water

Park Boundary

Road/Parking



Restrooms

Amenities in blue indicate accessibility









#### **TINKERS CREEK AREA**





Water

Road/Parking

Pond View Trail 0.75 miles: Easy

Amenities in blue indicate accessibility

NO SWIMMING

Restrooms

Picnic Si