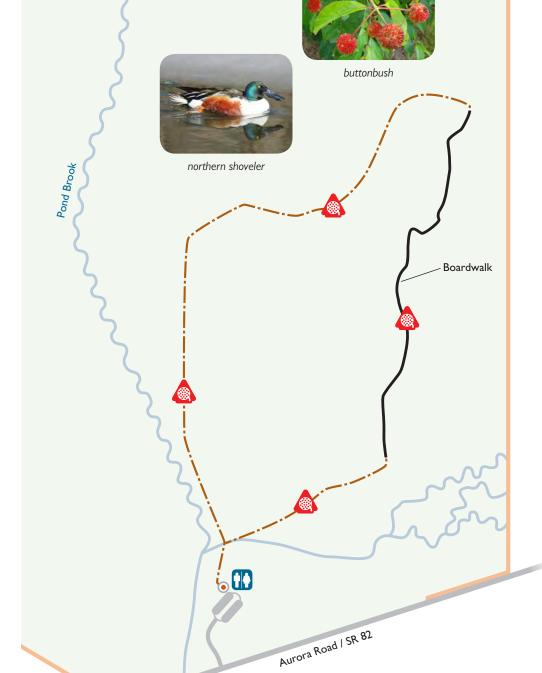

## POND BROOK CONSERVATION AREA

PARK ENTRANCE

Trail

Boardwalk

Water

Park Boundary

Road/Parking

Restrooms