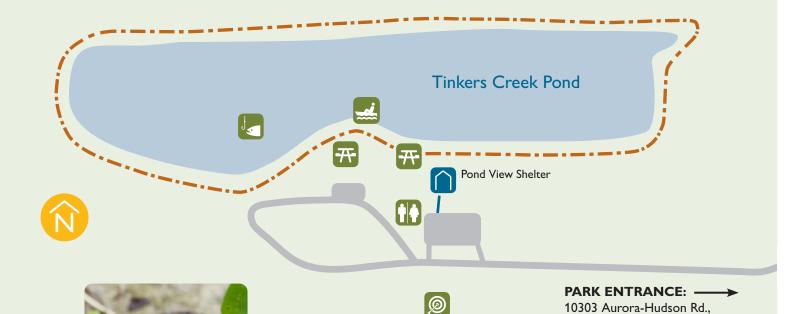

#### **TINKERS CREEK AREA**

Water

Road/Parking

Pond View Trail 0.75 miles: Easy

Amenities in blue indicate accessibility

NO SWIMMING

Restrooms

Picnic Sites