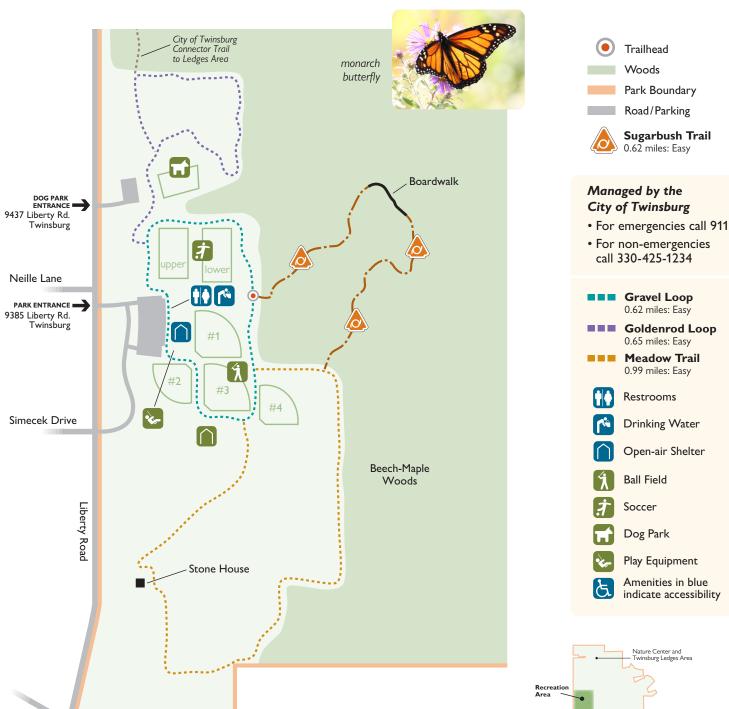

## NATURE CENTER AND TWINSBURG LEDGES AREA



Trailhead



















Black Bear Trail 2.1 miles: Moderate



**Bluebird Trail**0.6 mile: Easy



Coyote Run Trail 1.2 miles: Easy



**Ledges Trail**1.1 miles: Moderate



**Maple Loop Trail** 0.25 mile: Easy/Accessible



Nature Play Build, hop, discover!



Restrooms



Drinking Water



Open-air Shelter



Amenities in blue indicate accessibility







#### **RECREATION AREA**





Cannon Road









## POND BROOK CONSERVATION AREA



PARK ENTRANCE



Trail

Boardwalk

Water

Park Boundary

Road/Parking



Restrooms

Amenities in blue indicate accessibility









#### **TINKERS CREEK AREA**





Water

Road/Parking

Pond View Trail 0.75 miles: Easy

Amenities in blue indicate accessibility

NO SWIMMING

Restrooms

Picnic Sites

Open-air Shelter

Archery Range

Fishing

Public Boat Launch
Public boats must be placed in the water
by hand. Follow posted boating rules.



Streetsboro 44241





For hours of other park district areas, visit summitmetroparks.org

#### **TINKERS CREEK AREA**

and

### TINKERS CREEK STATE NATURE PRESERVE

In mid-2014, Summit
Metro Parks signed a
25-year agreement with
the Ohio Department
of Natural Resources to
manage Tinkers Creek