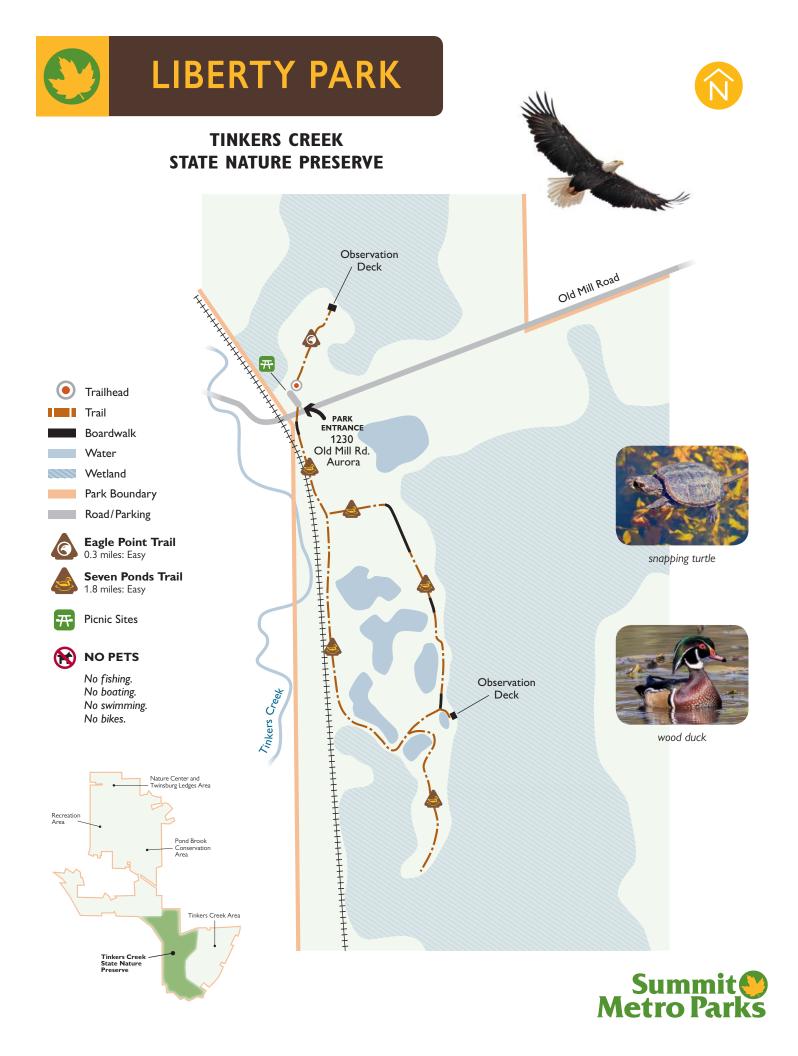

### TINKERS CREEK STATE NATURE PRESERVE

In mid-2014, Summit
Metro Parks signed a
25-year agreement with
the Ohio Department
of Natural Resources to
manage Tinkers Creek
State Park and Tinkers Creek
State Nature Preserve.

Both areas are now part of the 3,000-acre **Liberty Park**.