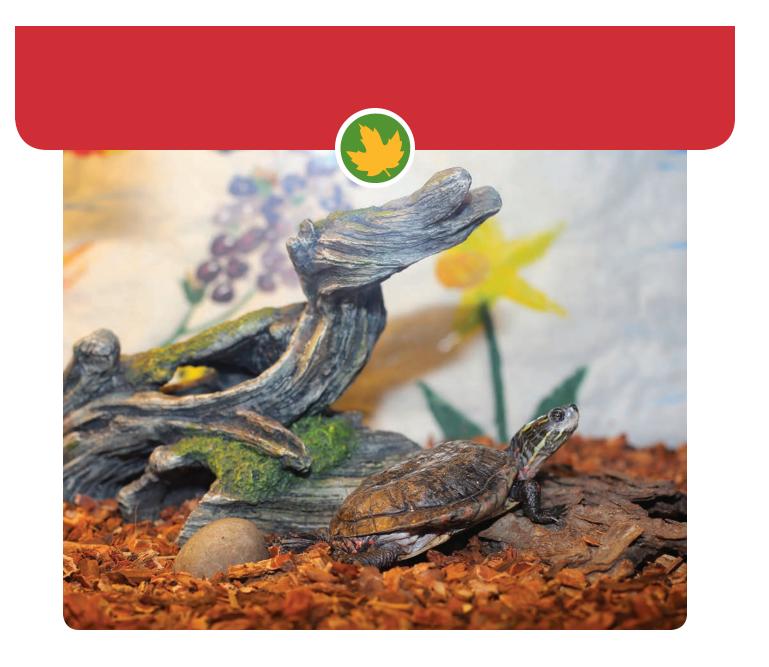

#### I can see **frogs**, **salamanders**, and **turtles** up close. It is **fun** to **watch** them!