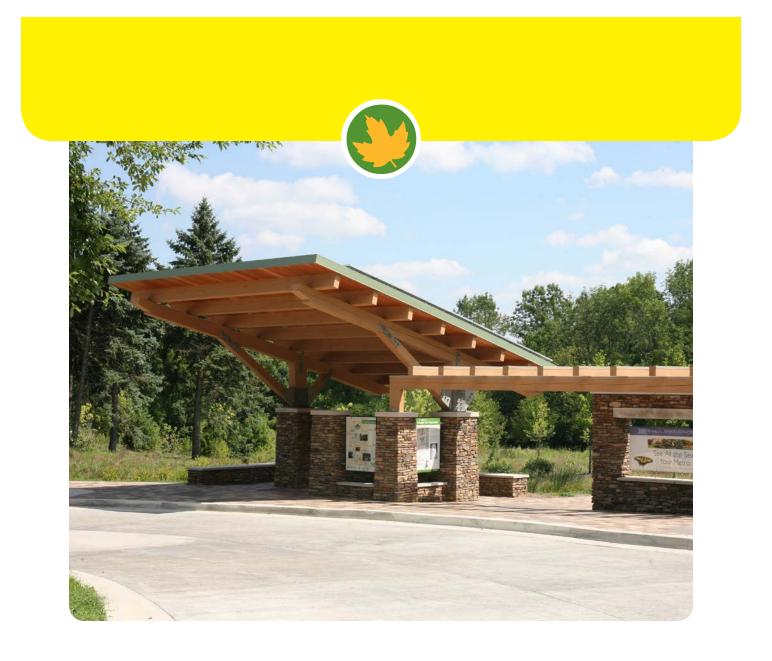

# My Visit to the NATURE REALM

A preview for a **FUN** and **ENJOYABLE** trip



1707294 4-12-18



#### The first thing I will see is the **entrance sign** and an **American flag**.





#### The parking lot has lots of trees and some picnic tables. I can bring a picnic to eat.





### I will start my visit at the **welcome kiosk**.





#### I can follow this walkway to the **entrance** of the **Visitors Center**.





### In the lobby, I will meet **friendly** staff and volunteers.

(There's also an accessible family bathroom)





### I can **play** with many of the **exhibits** and **toys**. Sometimes it is **calm** and **quiet** at the Visitors Center.





## Sometimes the Visitors Center is **busy** and **loud**.





#### I can see **frogs**, **salamanders**, and **turtles** up close. It is **fun** to **watch** them!





#### I can **watch** different **birds** while I sit to rest.





#### I may stop by the **gift shop**. It has books, T-shirts and souvenirs for sale.





#### I can **relax** and **enjoy** the **sounds** of **nature** on Seneca Deck.