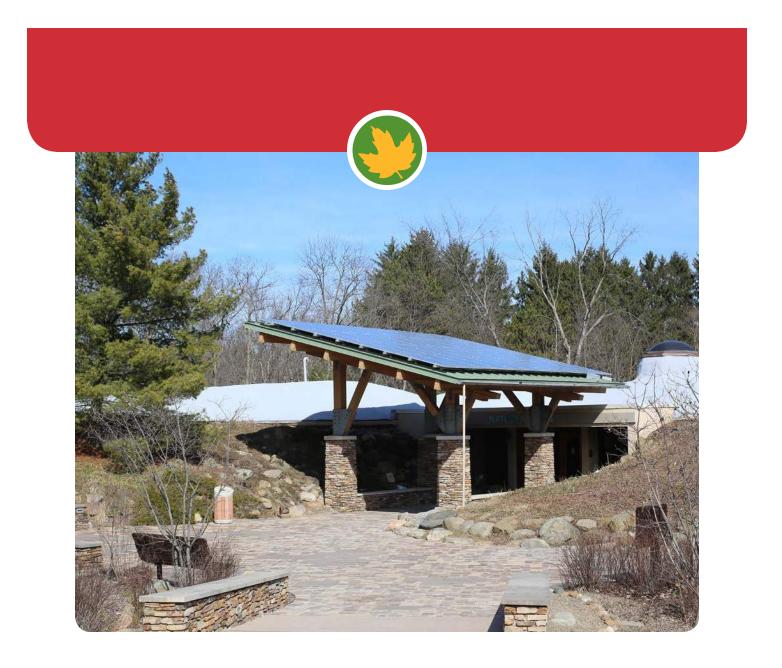

### I will start my visit at the **welcome kiosk**.

#### I can follow this walkway to the **entrance** of the **Visitors Center**.