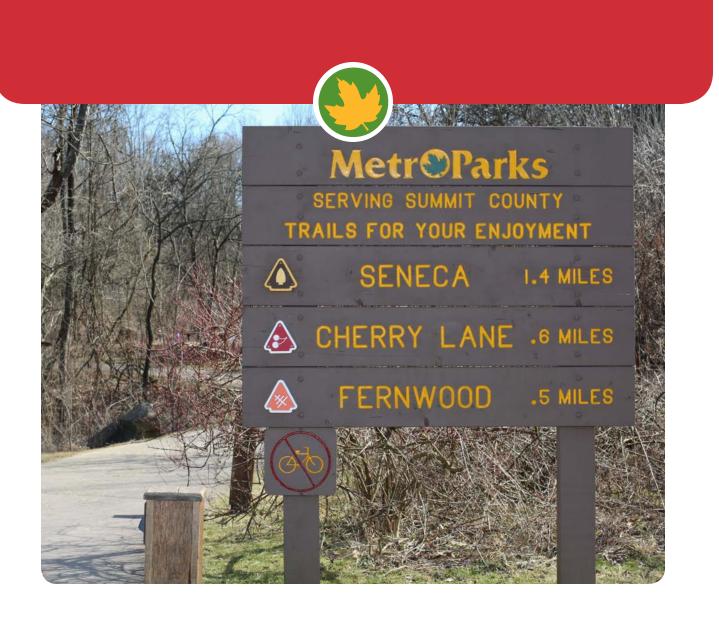

#### I can **take** a **hike**. The **trailhead sign** helps me decide which trail is right for me.