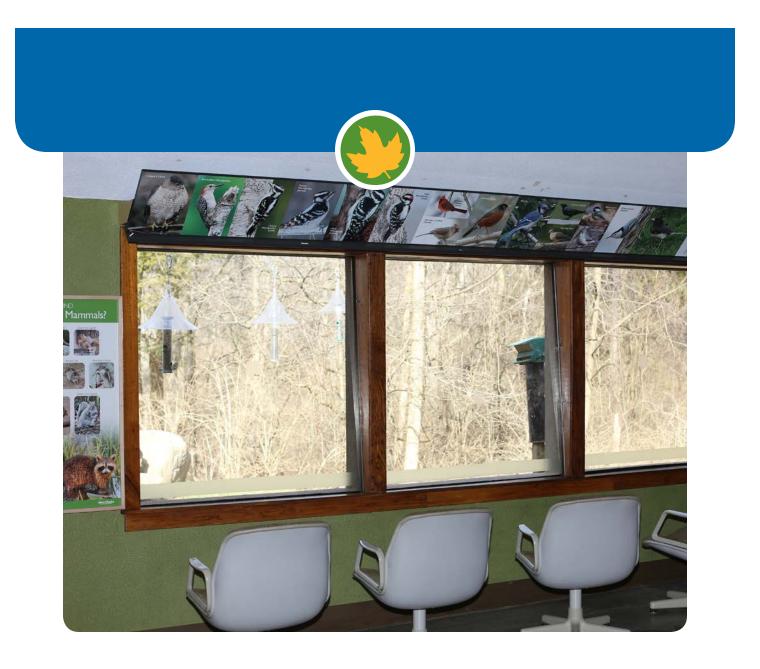

or a **FUN** and **ENJOYABLE** trip



1707294 4-12-18



#### The first thing I will see is the **entrance sign** and an **American flag**.





#### The parking lot has lots of trees and some picnic tables. I can bring a picnic to eat.





### I will start my visit at the **welcome kiosk**.





#### I can follow this walkway to the **entrance** of the **Visitors Center**.





### In the lobby, I will meet **friendly** staff and volunteers.

(There's also an accessible family bathroom)





### I can **play** with many of the **exhibits** and **toys**. Sometimes it is **calm** and **quiet** at the Visitors Center.





## Sometimes the Visitors Center is **busy** and **loud**.





#### I can see **frogs**, **salamanders**, and **turtles** up close. It is **fun** to **watch** them!





#### I can **watch** different **birds** while I sit to rest.





#### I may stop by the **gift shop**. It has books, T-shirts and souvenirs for sale.





#### I can **relax** and **enjoy** the **sounds** of **nature** on Seneca Deck.





#### I can **take** a **hike**. The **trailhead sign** helps me decide which trail is right for me.





#### I can hand-feed the birds along the trail. It is **exciting** and **joyful**.

(Small birds like chickadees and nuthatches softly land on my hand to eat bird seed I bought at the gift shop.)





#### It is **fun** to go over the bridge on Cherry Lane Trail.





## I can **enjoy** some **quiet time** at Echo Pond.





#### When I am ready to go home, the **walkway** takes me back to my car.





#### F.A. SEIBERLING NATURE REALM



#### As