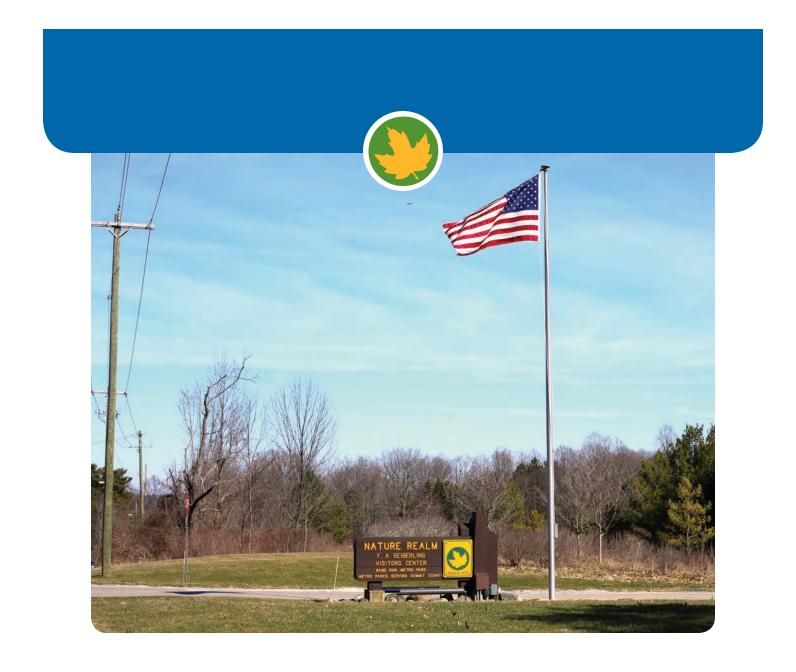

#### The first thing I will see is the **entrance sign** and an **American flag**.