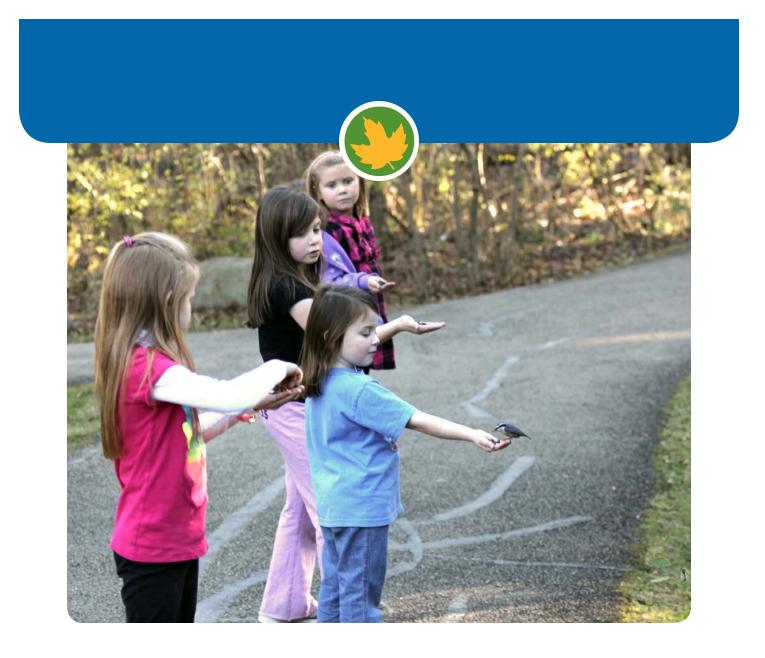

#### I can hand-feed the birds along the trail. It is **exciting** and **joyful**.

(Small birds like chickadees and nuthatches softly land on my hand to eat bird seed I bought at the gift shop.)