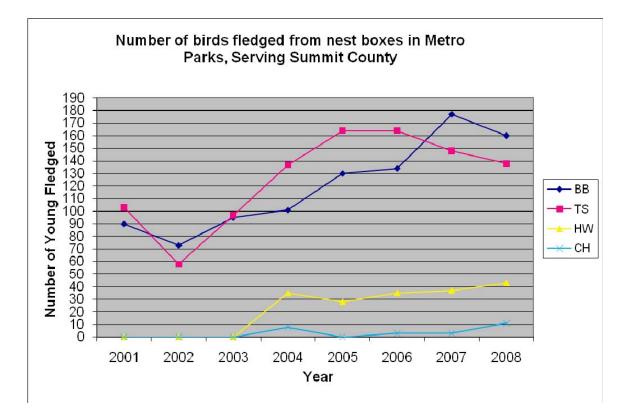

The graph below illustrates the total numbers of birds fledges in all the boxes from 2001-2008. As you can see, the numbers of tree swallows and eastern bluebirds are declining and house wren and chickadee numbers are on the rise. This trend is very likely caused by the succession of many of the natural areas where boxes occur. This trend may continue as succession of these areas continues.