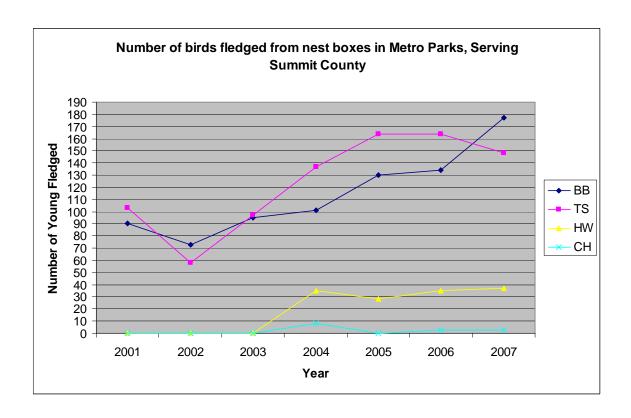

The graph below illustrates the total numbers of birds fledges in all the boxes from 2001-2007. Chickadee and house wren numbers remain stable. The number of eastern bluebirds that fledges rose 24%. Tree swallow numbers declined modestly by 10%.