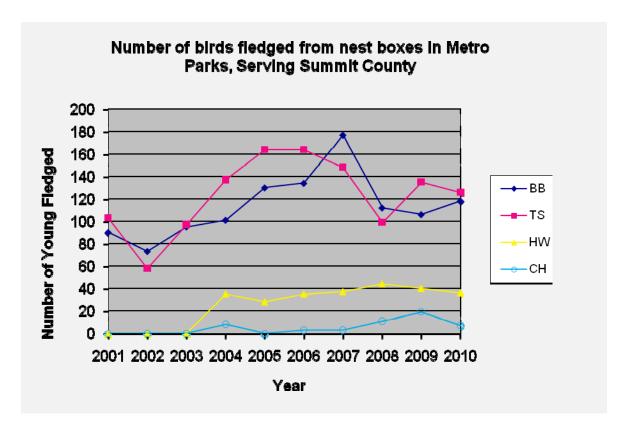

The graph below illustrates the total numbers of birds fledges in all the boxes from 2001-2010. Bluebirds are the only native species that increased its nesting success in 2010. Slight decreases were seen for chickadees and house wrens. Tree swallows saw a decrease of about 10 individuals.